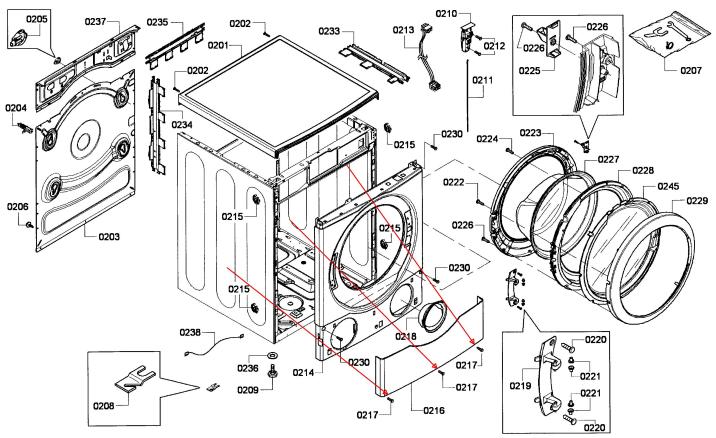

My Bosch Nexxt dryer all of the sudden won t turn on. The light is on, I turn it to the setting I want, and the time appears, but when I push the start button, it.

Jun 02, 2012 Rating: Bosch NEXXT 100 Series Washer by: Anonymous Bought this Bosch 2 years ago and it was the worst appliance I have ever purchased.

(Disclaimer: I'm not an appliance repair technician, just a homeowner with an expensive appliance.) We have a pair of stacked Bosch washer and dryer appliances, the.